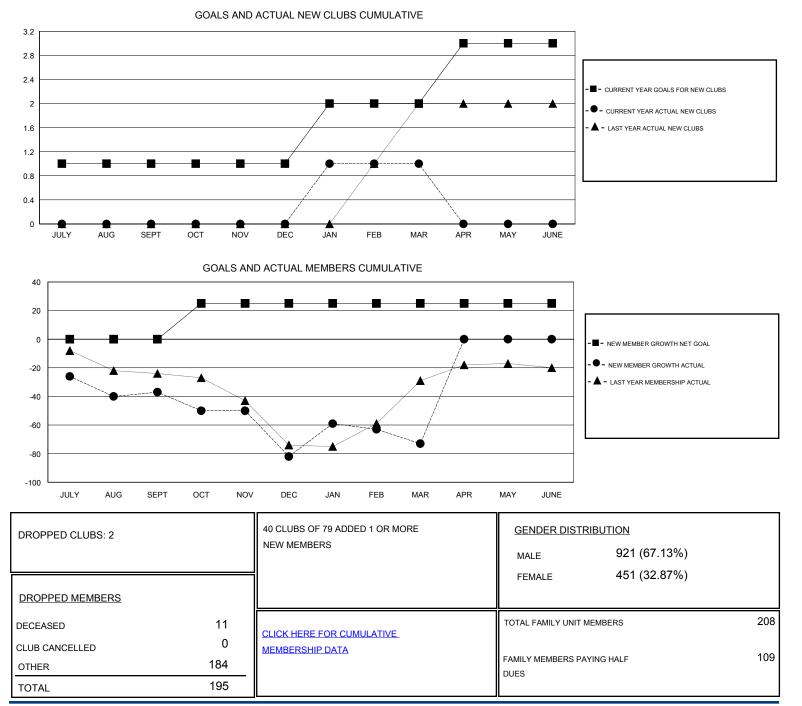

## GMT: CHRIS LEWIS

| GMT: CHRIS LE         | WIS           | L         | OCATION ONTARIO |                       |                                                                |                                                              | GMT CA                                             |
|-----------------------|---------------|-----------|-----------------|-----------------------|----------------------------------------------------------------|--------------------------------------------------------------|----------------------------------------------------|
| Clubs                 |               |           |                 | Members               |                                                                |                                                              |                                                    |
| RESULTS FOR 2016-2017 |               |           |                 | RESULTS FOR 2016-2017 |                                                                |                                                              |                                                    |
| QUARTER               | NEW CLUB GOAL | NEW CLUBS | DROPPED CLUBS   | QUARTER               | NEW MEMBER GROWTH<br>NET GOAL (not reinstated<br>or transfers) | NEW MEMBER<br>GROWTH ACTUAL (not<br>reinstated or transfers) | DROPPED<br>MEMBERS ACTUAL<br>(including transfers) |
| JULY/AUG/SEPT         | 1             | 0         | 2               | JULY/AUG/SEPT         | 0                                                              | 20                                                           | 57                                                 |
| OCT/NOV/DEC           | 0             | 0         | 0               | OCT/NOV/DEC           | 25                                                             | 48                                                           | 93                                                 |
| JAN/FEB/MAR           | 1             | 1         | 0               | JAN/FEB/MAR           | 0                                                              | 54                                                           | 45                                                 |
| APR/MAY/JUNE          | 1             | 0         | 0               | APR/MAY/JUNE          | 0                                                              | 0                                                            | 0                                                  |